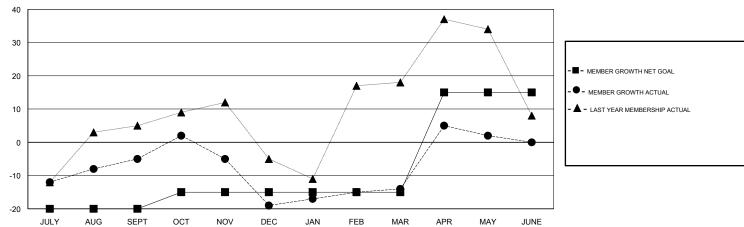

## **LOCATION BRITISH COLUMBIA**

**GMT CA** 

| Clubs                 |               |           |               | Members               |                           |                         |                                              |
|-----------------------|---------------|-----------|---------------|-----------------------|---------------------------|-------------------------|----------------------------------------------|
| RESULTS FOR 2018-2019 |               |           |               | RESULTS FOR 2018-2019 |                           |                         |                                              |
| QUARTER               | NEW CLUB GOAL | NEW CLUBS | DROPPED CLUBS | QUARTER               | MEMBER GROWTH NET<br>GOAL | MEMBER GROWTH<br>ACTUAL | DROPPED MEMBERS ACTUAL (including transfers) |
| JULY/AUG/SEPT         | 0             | 1         | 0             | JULY/AUG/SEPT         | -20                       | 56                      | 52                                           |
| OCT/NOV/DEC           | 0             | 0         | 1             | OCT/NOV/DEC           | 5                         | 27                      | 39                                           |
| JAN/FEB/MAR           | 0             | 0         | 0             | JAN/FEB/MAR           | 0                         | 16                      | 9                                            |
| APR/MAY/JUNE          | 1             | 0         | 0             | APR/MAY/JUNE          | 30                        | 32                      | 15                                           |